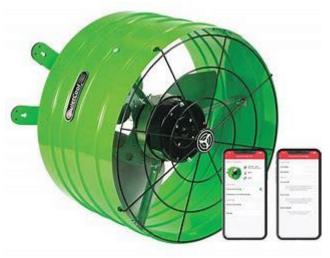

#### **TotallySafe Air™ is an authorized installer of Quiet Cool® Systems.**

QuietCool's Smart Attic Gable Fan is designed for powerful results in an efficient package, moving tons of air on much less wattage than traditional attic fans. Because an attic's air is typically the hottest in the house, this Smart Attic Gable Fan will help reduce the strain put on your air conditioner and help save on energy costs. Utilizing QuietCool's Smart Control App, you can turn the fan on and off as well as set preset times, temperatures, and season when you want the fan to run. The app also allows you to see exactly what your attic temperature and humidity is at any time. With a heavy-duty steel housing and durable ECM motor, the Smart Attic Gable Fan will provide efficient cooling for years to come.

- ECM Motor
- The Quiet Cool roof mount attic fan utilizes an ECM motor which increases up to 70% in efficiency at lower speeds.
- Save on Energy Costs
- Because air conditioners work the hardest to remove air from the hottest areas in your home, such as your attic, the Smart Attic Gable Fan will reduce the strain put on your air conditioner and your wallet.
- Smart Control
- With QuietCool's Smart Control App you can turn the gable fan on and off, set preset times, temperatures, and season when you want your fan to run, and see exactly what your attic temperature and humidity is at any time.
- Computer Balance Fan Blades
- The Smart Attic Gable Fan features high-performance, computer balanced fan blades that cut through the air in the most efficient and effective way possible.
- American Quality
- QuietCool is proudly designed and built in the USA with a 98% customer satisfaction rate.
- Includes AFG SMT ES-3.0 Smart Control Hub •Accessory Bag 20-foot plug and power cord