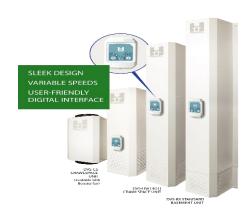

#### **TOTALLYSAFE HUMIDEX® DEHUMIDIFIERS**

#### **TotallySafe Air™ is an authorized distributor of HUMIDEX® Systems.**

Do you want healthier air and a comfortable home, all at a fraction of the annual operating cost of a dehumidifier? We have the ideal solution.

When comparing systems: a dehumidifier uses 10 times more electricity than a Humidex® system, costing at least \$50 a month.

Each of our humidity control and ventilation models is a "green machine" that not only creates healthier indoor air, but also protects the environment by using less electricity.

The money you save over the year while enjoying all the health and wellness benefits ensures that the unit pays for itself in just a few years.

There are three very important environmental conditions to maintain in any interior space-humidity, moisture and air exchange.

TotallySafe Air™ uses a technology that addresses all three of these environmental conditions. Perfect for all types of indoor spaces- including residential attics, crawl spaces, offices, commercial, retail, industrial and medical related establishments. Equipped with smart technology, adjusting ther output as changes in humidity, temperature and dew point occur. Operates automatically, no maintenance, no buckets, no filters- reduces humidity