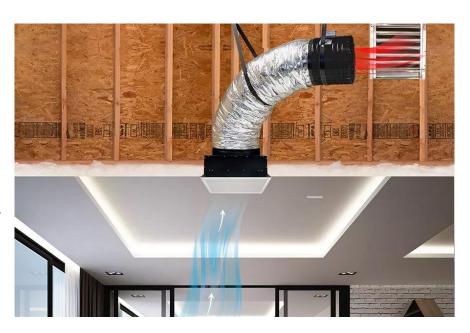

#### TOTALLYSAFE AIR QUIETCOOL WHOLE HOUSE FANS

A whole house fan is a ventilation cooling system that uses less energy than a traditional air conditioner. This energy-efficient system works by pulling cool, outdoor air into your home and out your attic vents. This helps keep the mass in your home cooler than an air conditioner can. These whisperquiet and energy-efficient wonders are the #1 residential cooling & ventilation appliance on the market. With a whole house fan, you're able to turn off your most expensive appliance, air conditioning, while improving the air quality and comfort of your home for just pennies per hour.

#### **BREEZE ON A SWITCH**

The cool breeze begins when a window or two is opened and the QuietCool fan is turned on. The cooler outside air will immediately begin to create a breeze inside the home making the homeowner feel up to 10 degrees cooler, and sometimes more, instantly. This breeze will be carried through your home to each QuietCool whole house fan that is on and in use; thus, beginning the cooling process. At the same time, the cooler outdoor air will be brought into the attic and pushed through the attic vents causing the hot stale air in the attic to be exhausted. Exhausting the hot air inside your attic will allow your home to stay cooler throughout the day and night.