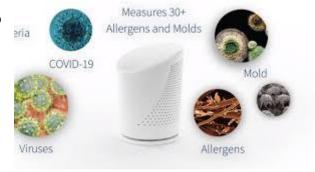

Get accurate answers with the only true, airborne harmful-allergen test available.

This TotallySafe Air® Testing Device is a powerful and detailed indoor test that identifies airborne allergens, molds, and more. Complete indoor environmental testing from one to five days in duration. Collects all biological particles including viruses such as COVID-19, bacteria, allergens, and molds down to 0.1 microns

#### **FEATURES & BENEFITS**

This TotallySafe Air® Testing device has the ability to identify the harmful, invisible bioaerosols that can cause potentially harmful health effects like asthma attacks or cardiovascular issues. We take pinpointed actions and bring confidence and peace-of-mind with the device that can capture allergens, molds, and viruses such as COVID-19.

One TotallySafe Air® Testing device can also provide a complete allergen profile of your indoor environment.

Powerful indoor tests that identify airborne allergens and molds.

Detects the small airborne allergens capable of

entering deeply into the lungs and triggering severe symptoms. Monitors for the invisible ultra-fine allergens and mold particles that can cause potentially harmful health effects like asthma attacks or cardiovascular issues. TotallySafe Air® Testing devices can be used in all types of residential, commercial, industrial, office, medical, and educational settings. TotallySafe Air® Testing device can pinpoint the exact allergens at the molecular level, making it the only product that can provide the full spectrum of indoor allergens. TotallySafe Air® Testing devices run silently with no moving parts or filters.