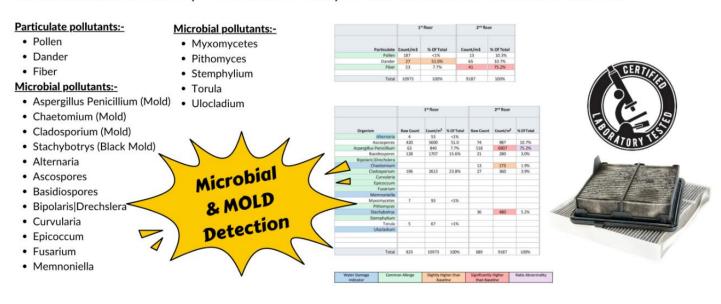

## We can identify

- Particulate Pollution
  - Customizable up to 25 different Particulate
  - Common and Full Particulate ID Analysis
  - Asbestos / Lead Analysis
- Genre & Species identification of Mold
- Various Types of Pathogens (Bacteria & Viruses)/ Biotoxins
- Dry Bulk & Solid Testing for
   VOC Formaldehyde Legionella Culture
- PCR Analysis of Biotoxins

#### What are tested?

'iQi Filter Testing' analyses the used filters for below particulate, microbial pollutants, and mold in the **accredited lab** and reports a detailed analysis with Certified IEP's recommendation.

TotallySafe Air Indoor Quality Experts can test your air filter and provide you a detailed Certified Lab Report.

We can then use the data to remedy indoor environmental issues.